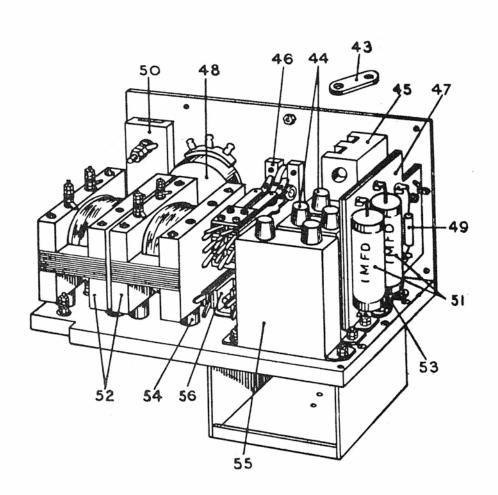

## **IDENTIFICATION LIST**

FOR

FULLERPHONES, Mk.4, Mk.4\* & Mk.5.

1945

(REPRINTED 1955)

DIRECTORATE OF ORDNANCE SERVICES

THE WAR OFFICE.

8th July, 1955.

## C.I.E.M.E. COMPONENT LIST NO. 587C

### FOR