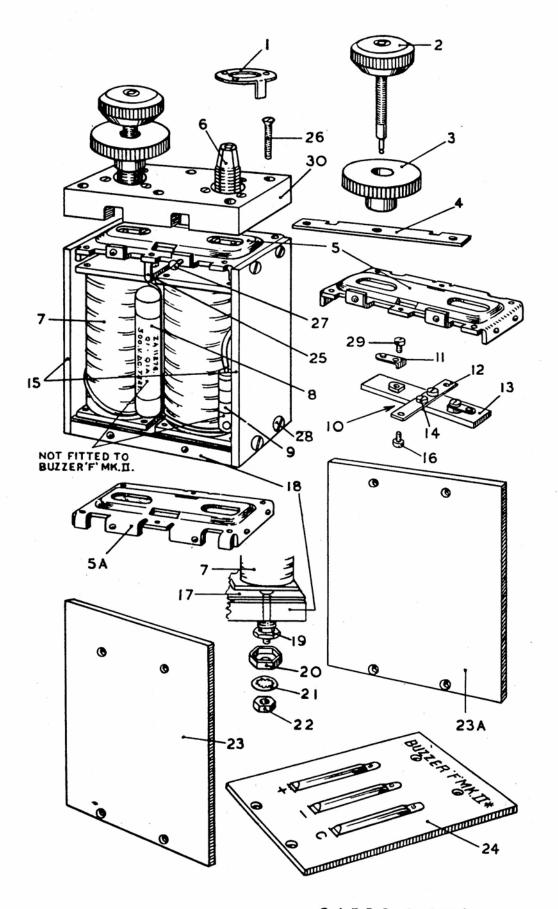

## **IDENTIFICATION LIST**

FOR

FULLERPHONES, Mk.4, Mk.4\* & Mk.5.

1945

(REPRINTED 1955)

DIRECTORATE OF ORDNANCE SERVICES

THE WAR OFFICE.

8th July, 1955.

## C.I.E.M.E. COMPONENT LIST NO. 587C

### FOR