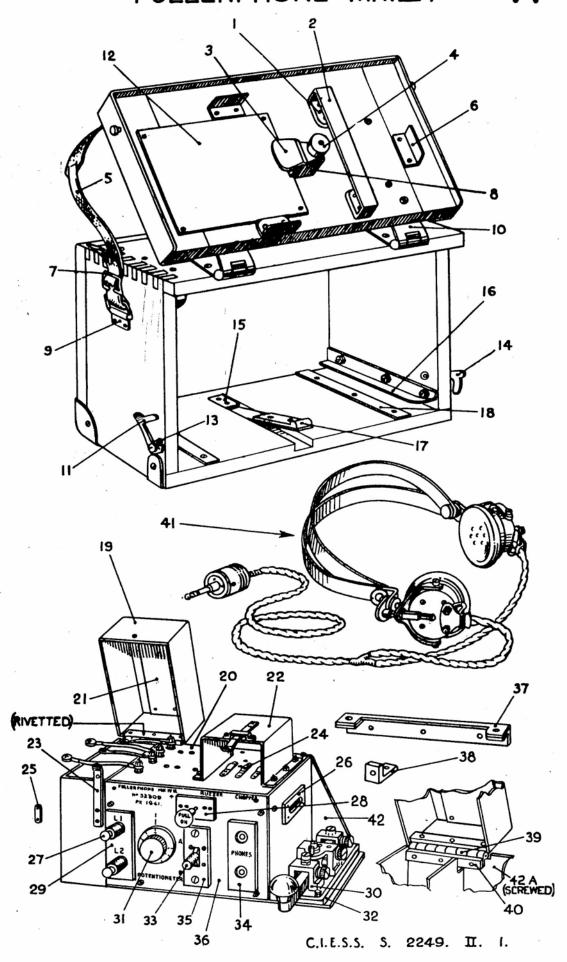

## **IDENTIFICATION LIST**

FOR

FULLERPHONES, Mk.4, Mk.4\* & Mk.5.

1945

(REPRINTED 1955)

DIRECTORATE OF ORDNANCE SERVICES

THE WAR OFFICE.

8th July, 1955.

## C.I.E.M.E. COMPONENT LIST NO. 587C

### FOR